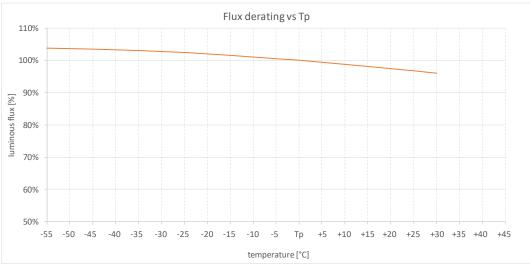

## **Luminous Flux vs Tp temperature**

Note: Light flux varies with the temperature measured @Tc point; nominal values is given @Tc = Tp. Flux increases when Tc decreases.