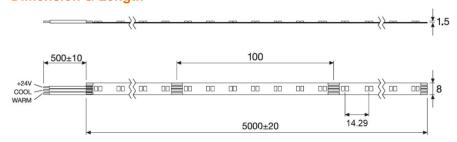

# **Dimension & Length**

Lowest Bending Radius = 20mm Number LED/m = 140 Pre-soldered wires on one side