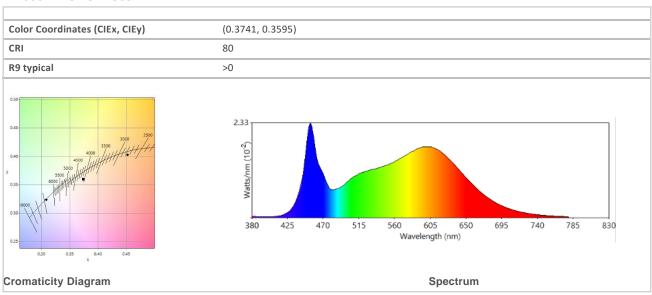

#### **REFERENCE DATA**

| TUNABLE WHITE          | Colo | r Temperature | CRI | lm/m | W/m  | Luminous<br>Efficacy Im/W | LEDs/m | Performance<br>Temp. Tp °C | Length<br>m |
|------------------------|------|---------------|-----|------|------|---------------------------|--------|----------------------------|-------------|
| TF2000TW-G1-827.865-05 |      | 2700-6500K    | >80 | 1940 | 13.5 | 144                       | 140    | 50                         | 5           |

## REFERENCE DATA FOR CHANNEL

|                        | вотн сн | ANNELS | 100% ON | CH1 = 100 | 0% ON, CH | 12 = OFF | CH1 = OF | F, CH2 = 1 | 00% ON |
|------------------------|---------|--------|---------|-----------|-----------|----------|----------|------------|--------|
| TUNABLE WHITE          | CCT [K] | lm/m   | W/m     | CCT [K]   | lm/m      | W/m      | CCT [K]  | lm/m       | W/m    |
| TF2000TW-G1-827.865-05 | 4050    | 1940   | 13.5    | 2740      | 980       | 7.0      | 6800     | 960        | 6.5    |